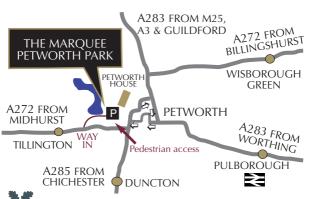

## **HOW TO GET THERE**

AA signposted. Vehicle entrance at New Lodges on the A272 Midhurst road. Pedestrian access via the Cricket Lodge gate on the A272. Ample free parking in the park.

National Trust

Petworth House and the gardens are open to visitors by pre-booking online only. For further details, please visit www.nationaltrust.org.uk/petworth